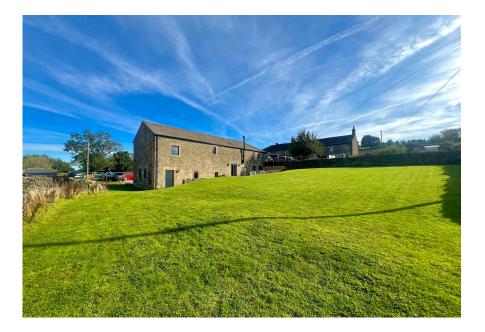

- 1/4 of an Acre Grounds
- Southwest Facing Rear Garden
- Delightful Village Setting
- Spacious 4 Bedroom Accommodation
- Retained Period Features
- Glorious Open Countryside

M1 Access

- Local Services Amenities
- Highly Regarded Schools
- Positioned in Between Stocksbridge, Penistone & Holmfirth

A 19th century barn conversion offering spacious accommodation, sympathetically restored retaining original period features, occupying a delightful village position on the edge of the Peak Park, enclosed within a small farmstead, enjoying 1/4 of an acre, southwest facing gardens, stunning views and an idyllic outdoors lifestyle.