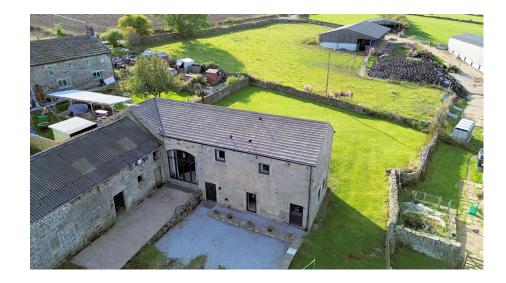

A 19th century barn conversion offering spacious accommodation, sympathetically restored retaining original period features, occupying a delightful village position on the edge of the Peak Park, enclosed within a small farmstead, enjoying 1/4 of an acre, southwest facing gardens, stunning views and an idyllic outdoors lifestyle.