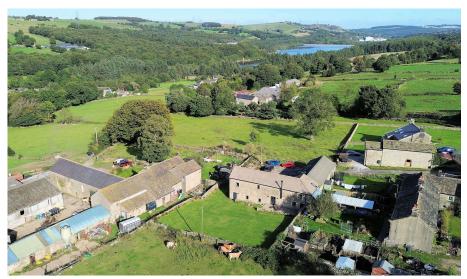

A 19th century barn conversion offering spacious accommodation, sympathetically restored retaining original period features, occupying a delightful village position on the edge of the Peak Park, enclosed within a small farmstead, enjoying 1/4 of an acre, southwest facing gardens, stunning views and an idyllic outdoors lifestyle.