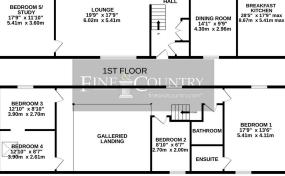

## GROUND FLOOR ENTRANCE HALL LOUNGE 199" x 179" 602m x 54.1m DINNOR R 141" x 5

Whitst every attempt has been made to ensure the accuracy of the floorplan contained here, measurements of doors, windows, rooms and any other items are approximate and no responsibility is taken for any error, omission or mis-statement. This plan is for illustrative purposes only and should be used as such by any prospective purchaser. The services, systems and appliances shown have not been tested and no guarantee as to their operability or efficiency can be given.

Made with Metropix ©2024