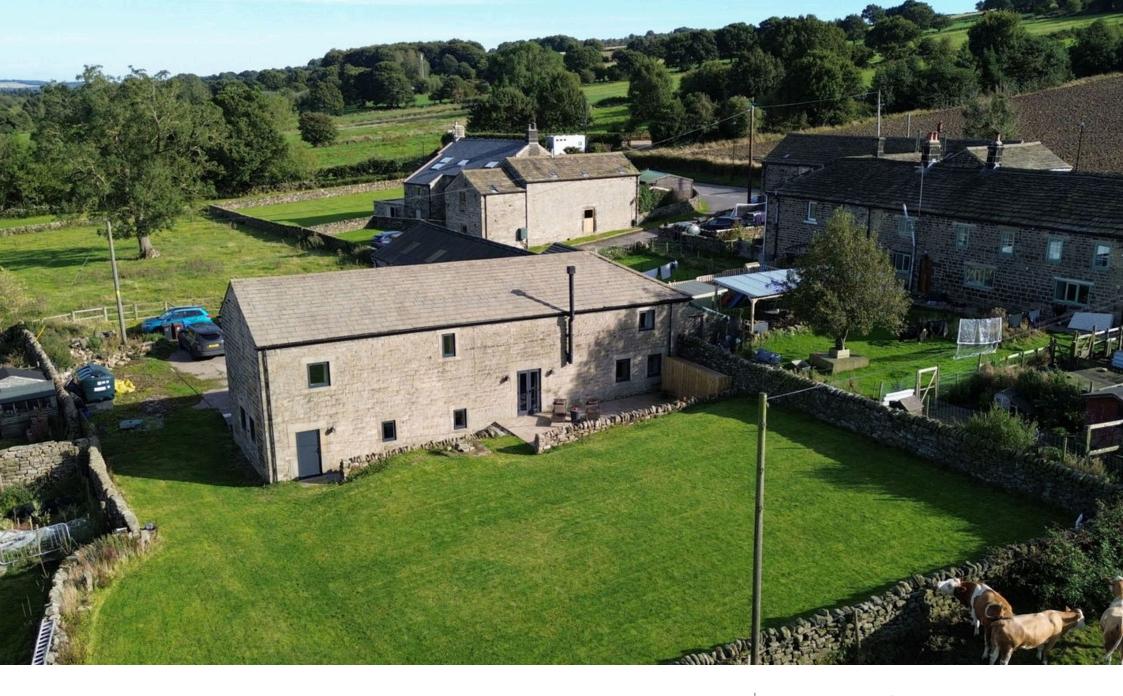

A 19th century barn conversion offering spacious accommodation, sympathetically restored retaining original period features, occupying a delightful village position on the edge of the Peak Park, enclosed within a small farmstead, enjoying 1/4 of an acre, southwest facing gardens, stunning views and an idyllic outdoors lifestyle.